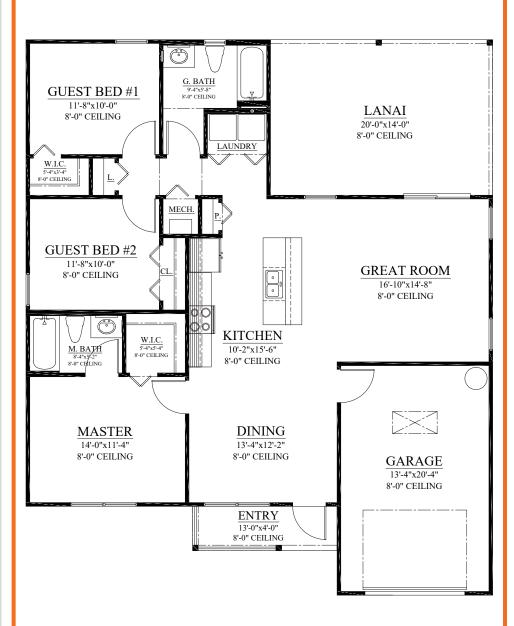

| Area Calculations |          |
|-------------------|----------|
| Area              | SQ.FT.   |
| Living            | 1,311 SF |
| Entry             | 52 SF    |
| Garage            | 285 SF   |
| Lanai             | 280 SF   |
| Total Area        | 1,928 SF |