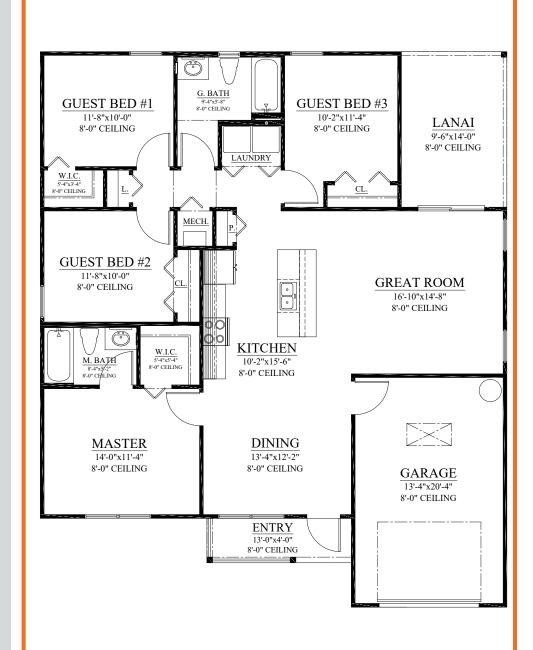

| Area Calculations |          |
|-------------------|----------|
| Area              | SQ.FT.   |
| Living            | 1,458 SF |
| Entry             | 52 SF    |
| Garage            | 285 SF   |
| Lanai             | 133 SF   |
| Total Area        | 1,928 SF |